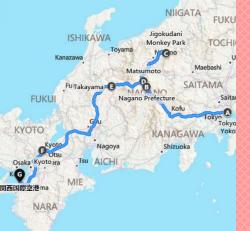

**DURATION** 

12Days 11nights

AREA VISIT

Tokyo, Nagano, Gifu, Kyoto, Nara

HOTEL

3star, standard category

MEAL

Breakfast: 11times Lunch: 0 times