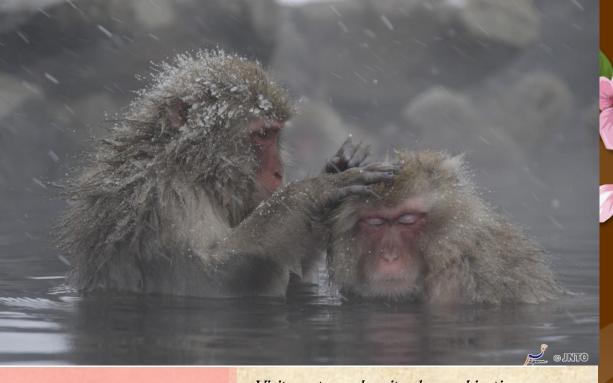

  No refund for the cancel but we will try our best to replace it with other thing.
- \* Snow Monkeys bathe in the hot water only when the weather is cold in winter.
- \*The path to the snow monkey park is about 50 minutes walk and gets slippery when it snows. Snow boots and winter outfit are preferred in winter.